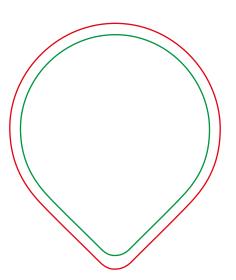

## **Die Cut Condom Cup**

Format 50 x 58,4 mm

## Important Guidelines - Please read before making artwork:

- The red and green lines shows where the cuts are going to be made. SO BE CAREFUL with any info/text close to them. Make sure your design fits the red line and your text is within the green line with a margin of 3mm.
- Color mode: Use CMYK mode for your design.
- Text: Be sure to convert all Text to Outlines or enclose Font.
- Resolutions: All designs and images need to be 300 dpi at 100%. Lower resolutions can result in poor results and higher will only increase the document size.
- Save your artwork in PDF format and in the Adobe PDF presets select 'High Quality Print' and in the options check the box that says 'Preserve Illustrator Editing Capabilites'.
- Accepted File Types: .PDF files are preferred but .EPS / .AI / .TIFF / .PSD we also accept. We don't accept .GIF or Low Rez .JPEG Files.