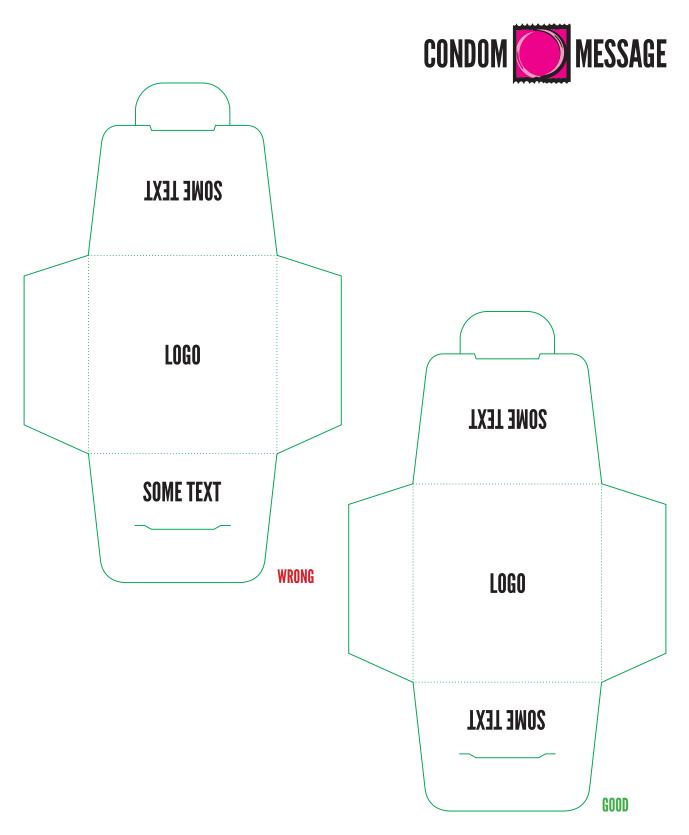

## Important Guidelines - Please read before making artwork:

- The red and green lines shows where the cuts are going to be made. SO BE CAREFUL with any info/text close to them. Make sure your design fits the red line and your text is within the green line with a margin of 3mm.
- Color mode: Use CMYK mode for your design.
- Text: Be sure to convert all Text to Outlines or enclose Font.
- Resolutions: All designs and images need to be 300 dpi at 100%. Lower resolutions can result in poor results and higher will only increase the document size.
- Save your artwork in PDF format and in the Adobe PDF presets select 'High Quality Print' and in the options check the box that says 'Preserve Illustrator Editing Capabilites'.
- Accepted File Types: .PDF files are preferred but .EPS / .AI / .TIFF / .PSD we also accept. We don't accept .GIF or Low Rez .JPEG Files.