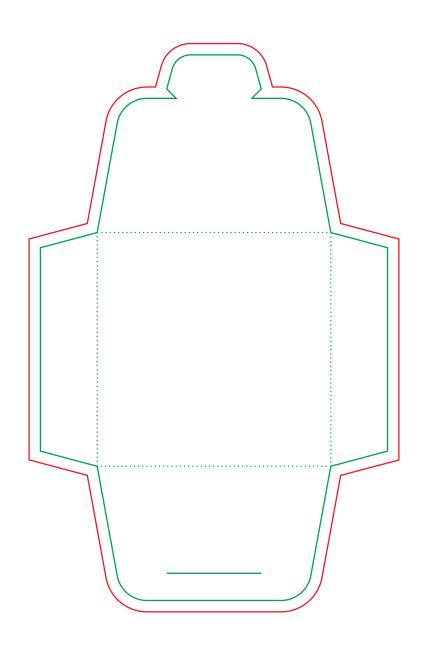

## **Die Cut Condom Pouch**

Format 92 x 144,5 mm

## Important Guidelines - Please read before making artwork:

- The red and green lines shows where the cuts are going to be made. SO BE CAREFUL with any info/text close to them. Make sure your design fits the red line and your text is within the green line with a margin of 3mm.
- Color mode: Use CMYK mode for your design.
- Text: Be sure to convert all Text to Outlines or enclose Font.
- Resolutions: All designs and images need to be 300 dpi at 100%. Lower resolutions can result in poor results and higher will only increase the document size.
- Save your artwork in PDF format and in the Adobe PDF presets select 'High Quality Print' and in the options check the box that says 'Preserve Illustrator Editing Capabilites'.
- Accepted File Types: .PDF files are preferred but .EPS / .AI / .TIFF / .PSD we also accept. We don't accept .GIF or Low Rez .JPEG Files.