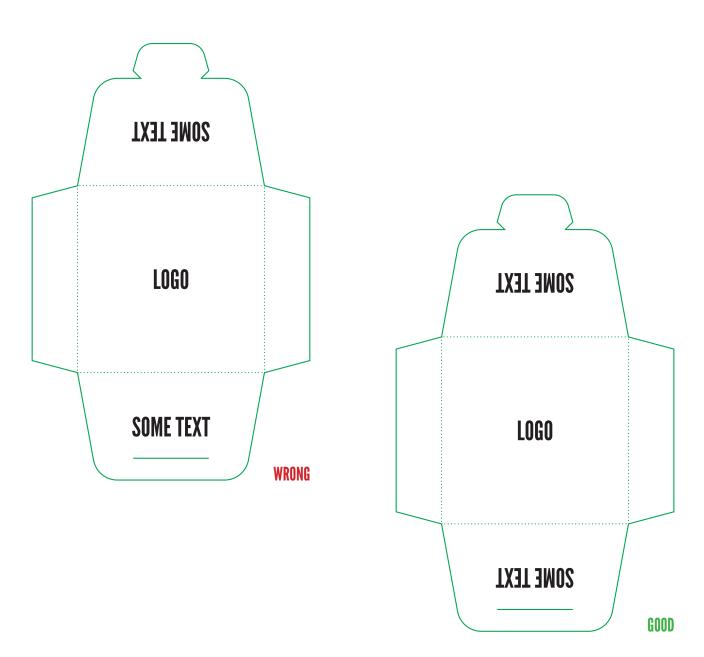

## Important Guidelines - Please read before making artwork:

- The red and green lines shows where the cuts are going to be made. SO BE CAREFUL with any info/text close to them. Make sure your design fits the red line and your text is within the green line with a margin of 3mm.
- Color mode: Use CMYK mode for your design.
- Text: Be sure to convert all Text to Outlines or enclose Font.
- Resolutions: All designs and images need to be 300 dpi at 100%. Lower resolutions can result in poor results and higher will only increase the document size.
- Save your artwork in PDF format and in the Adobe PDF presets select 'High Quality Print' and in the options check the box that says 'Preserve Illustrator Editing Capabilites'.
- Accepted File Types: .PDF files are preferred but .EPS / .AI / .TIFF / .PSD we also accept. We don't accept .GIF or Low Rez .JPEG Files.