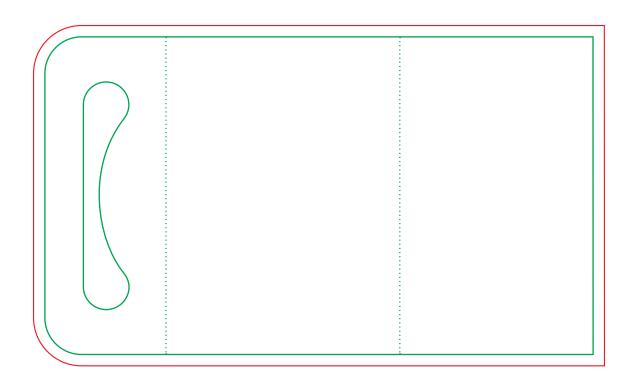

## **Die Cut Condom Wrapper**

Format 145 x 84 mm

## Important Guidelines - Please read before making artwork:

- The red and green lines shows where the cuts are going to be made. SO BE CAREFUL with any info/text close to them. Make sure your design fits the red line and your text is within the green line with a margin of 3mm.
- Color mode: Use CMYK mode for your design.
- Text: Be sure to convert all Text to Outlines or enclose Font.
- Resolutions: All designs and images need to be 300 dpi at 100%. Lower resolutions can result in poor results and higher will only increase the document size.
- Save your artwork in PDF format and in the Adobe PDF presets select 'High Quality Print' and in the options check the box that says 'Preserve Illustrator Editing Capabilites'.
- Accepted File Types: .PDF files are preferred but .EPS / .AI / .TIFF / .PSD we also accept. We don't accept .GIF or Low Rez .JPEG Files.